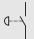

Pushbutton N/C contact

Emergency switching off mushroom head -Turn to release N/C contact

Double-headed pushbutton N/O + N/C contacts

Mushroom head spring return N/O contact

Emergency switching off mushroom head -Turn to release, with key N/C contact