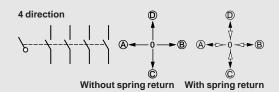

#### Joystick controller functions

2 direction

Double-headed pushbutton with LED pilot light

Without spring return With spring return