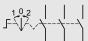

#### Contact functions (pushbuttons, Emergency stop and Emergency switching off pushbuttons)

Pushbutton N/O contact

Emergency stop trigger action mushroom head - Push-pull N/O + N/C contacts

Emergency stop trigger action mushroom head Turn to release, with key N/O + N/C contacts

Pushbutton N/C contact

Emergency switching off mushroom head -Turn to release N/C contact

Double-headed pushbutton N/O + N/C contacts

Mushroom head spring return N/O contact

Emergency switching off mushroom head -Turn to release, with key N/C contact

Early make contact block N/O contact

Emergency switching off mushroom head pushbutton -Push-pull N/C contact

Emergency stop trigger action mushroom head - Turn to release N/O + N/C contacts

Late break contact block N/C contact