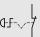

Early make contact block N/O contact

Emergency switching off mushroom head pushbutton -Push-pull N/C contact

Emergency stop trigger action mushroom head - Turn to release N/O + N/C contacts

Late break contact block N/C contact