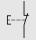

#### Contact functions (pushbuttons, Emergency stop and Emergency switching off pushbuttons)

Pushbutton N/O contact

Emergency stop trigger action mushroom head - Push-pull N/O + N/C contacts

Emergency stop trigger action mushroom head Turn to release, with key N/O + N/C contacts