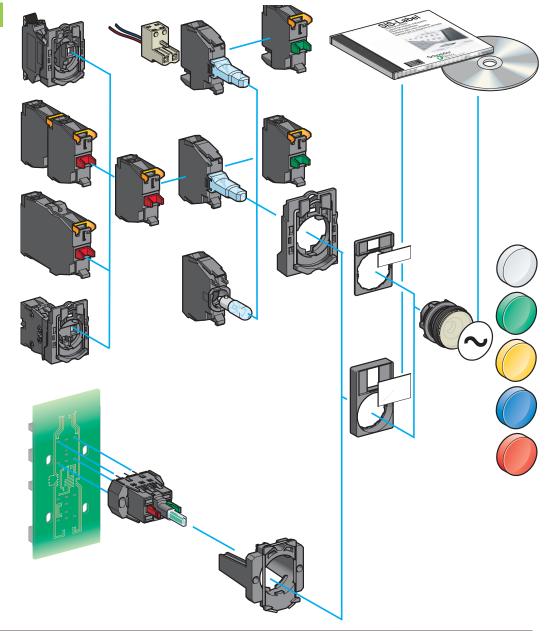

## The Ø 22 range of plastic (double insulated) control and signalling units

Complete units, XB5 A

Pushbuttons and switches

Pilot lights

Sub-assemblies, ZB5 A

Pushbuttons and switches: body + head sub-assemblies

Pilot lights: body + head sub-assemblies

ZB component parts and accessories

Characteristics : page 36011/2

References: page 36160/2

Dimensions: page 36021/2