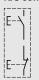

#### Contact functions (pushbuttons, Emergency stop and Emergency switching off pushbuttons)

Pushbutton N/O contact

Emergency stop trigger action mushroom head - Push-pull N/O + N/C contacts

Emergency stop trigger action mushroom head Turn to release, with key N/O + N/C contacts

Pushbutton N/C contact

Emergency switching off mushroom head -Turn to release N/C contact

Double-headed pushbutton N/O + N/C contacts

Mushroom head spring return N/O contact

Emergency switching off mushroom head -Turn to release, with key N/C contact