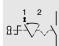

#### **Contact functions (selector switches)**

Selector switch 2-position stay put

Selector switch 3-position stay put N/O+N/O+N/O contacts

Selector switch 3-position 2 spring return to centre N/O+N/O+N/O contacts

Selector switch 2-position stay put, key withdrawal from LH position -

Selector switch 2-position spring return from right to left, key withdrawal from LH position N/O contact