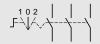

#### Contact functions (pushbuttons, Emergency stop and Emergency switching off pushbuttons)

Pushbutton N/O contact

Emergency stop trigger action mushroom head - Push-pull N/O + N/C contacts

Emergency stop trigger action mushroom head Turn to release, with key N/O + N/C contacts

Pushbutton N/C contact

Emergency switching off mushroom head -Turn to release N/C contact

Double-headed pushbutton N/O + N/C contacts

Mushroom head spring return N/O contact

Emergency switching off mushroom head -Turn to release, with key N/C contact

Early make contact block N/O contact

Emergency switching off mushroom head pushbutton -Push-pull N/C contact

Emergency stop trigger action mushroom head - Turn to release N/O + N/C contacts

Late break contact block N/C contact