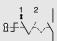

#### **Contact functions (selector switches)**

Selector switch 2-position stay put

Selector switch 3-position stay put N/O+N/O+N/O contacts

Selector switch 3-position 2 spring return to centre N/O+N/O+N/O contacts

Selector switch 2-position stay put, key withdrawal from LH position -

Selector switch 2-position spring return from right to left, key withdrawal from LH position N/O contact