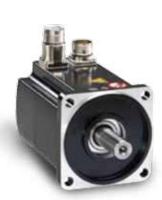

### **Servo Motor**

«Inspired by Simplicity»

Lexium 32 Servo drives and motors Power range from 0.15 kW to 7 kW

Motion Control Lexium 23

Fast, simplified engineering Powerful integration software simplifies the entire process from planning all the way to commissioning to boost efficiency: