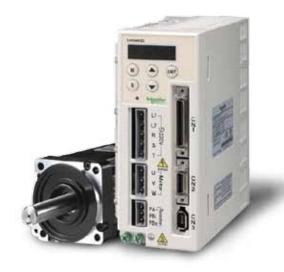

### **Servo Motor**

«Inspired by Simplicity»

Lexium 32 Servo drives and motors Power range from 0.15 kW to 7 kW

Motion Control Lexium 23

Fast, simplified engineering Powerful integration software simplifies the entire process from planning all the way to commissioning to boost efficiency:

- Validated architectures
- Sizing tools
- CAD and cabinet drawings
- Support for PLC open libraries
- User-friendly software SoMachine