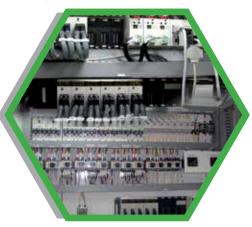

### **Control & Protection**

**«TeSys Motor Breaker & Motor Starter»** 

Telemecanique

### Magnetic and thermal-magnetic motor circuit-breakers up

- TeSys contactors have been designed for perfect integration in control systems
- They can be used to create motor starters for any type of application.
- Switching contactor or relay coils
- Powering control and signalling equipment