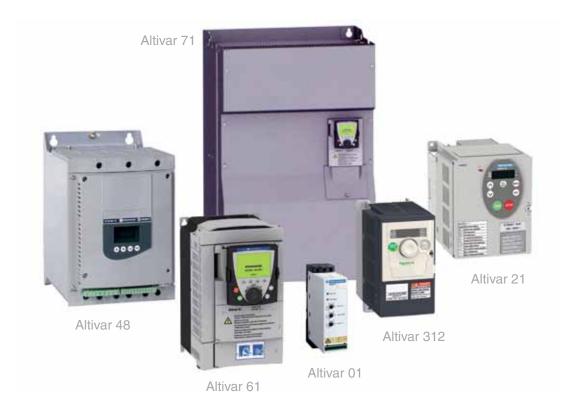

# **Altivar, Altistart**

### **Variable Speed Drives and Soft Starters**

Altivar 71

# «The high performance AC-Drive»

Altivar 22

Altivar 212

Altivar 32